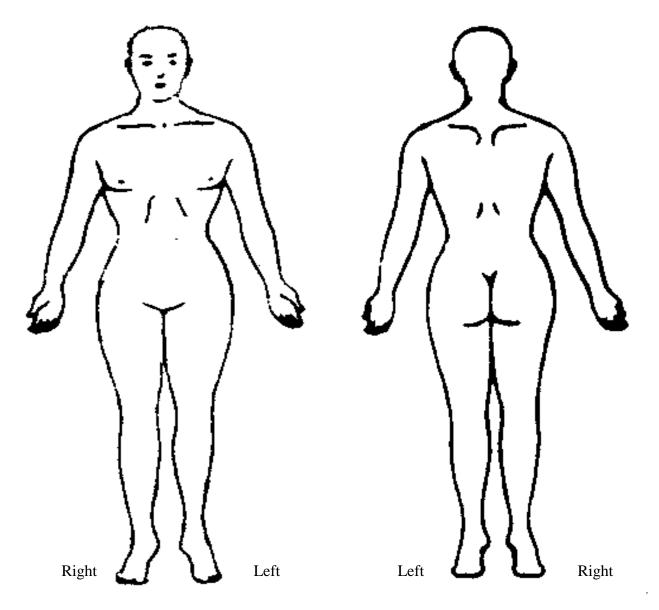

| Vame: | Date: |  |
|-------|-------|--|
|-------|-------|--|

Using the appropriate symbols, mark the areas of pain. Include all affected areas.

| Numbness | Pins & Needles        | Burning | Aching | Stabbing                                |
|----------|-----------------------|---------|--------|-----------------------------------------|
|          | $0\ 0\ 0\ 0\ 0\ 0\ 0$ | XXXXX   | *****  | /////////////////////////////////////// |
|          | $0\ 0\ 0\ 0\ 0\ 0\ 0$ | XXXXX   | *****  | ////////////                            |
|          | $0\ 0\ 0\ 0\ 0\ 0\ 0$ | XXXXX   | *****  | /////////////////////////////////////// |